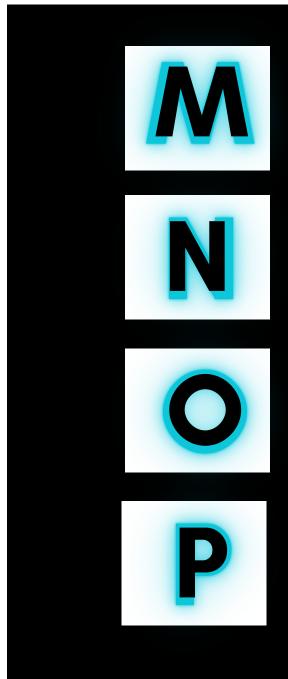

yes: scan through letters, write letter and go to controls no: turn the page

yes: scan through letters, write letter and go to controls no: turn the page

yes: scan through letters, write letter and go to controls no: turn the page

yes: scan through letters, write letter and go to controls no: turn the page

m

yes: scan through letters, write letter and go to controls no: turn the page

yes: scan through letters, write letter and go to controls no: turn the page

yes: scan through letters, write letter and go to controls no: turn the page