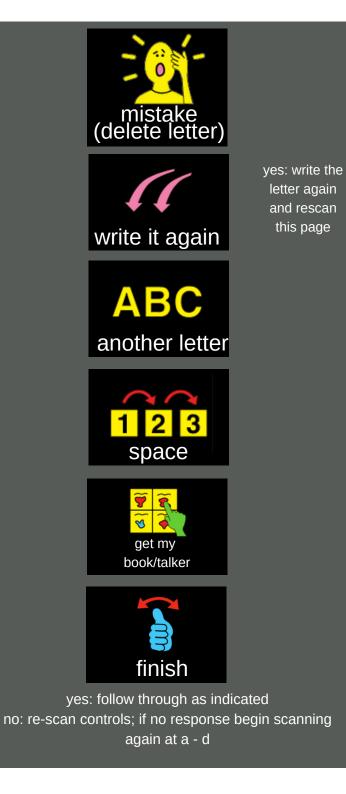

## **Controls Pages**

On the next page, you will find two options for the controls page.

One has three buttons – this is for a student at A.1 to A.3 on the Writing with All Tools Continuum.

The second option has 6 buttons and this is the appropriate option for students who are at A.4 and above on the Writing with All Tools Continuum

Please print and use the appropriate controls page for your student

yes: follow through as indicated no: re-scan controls; if no response begin scanning again at a - d

## controls

PCS and Boardmaker are trademarks of Tobii Dynavox LLC. All rights reserved. Used with permission.

## controls